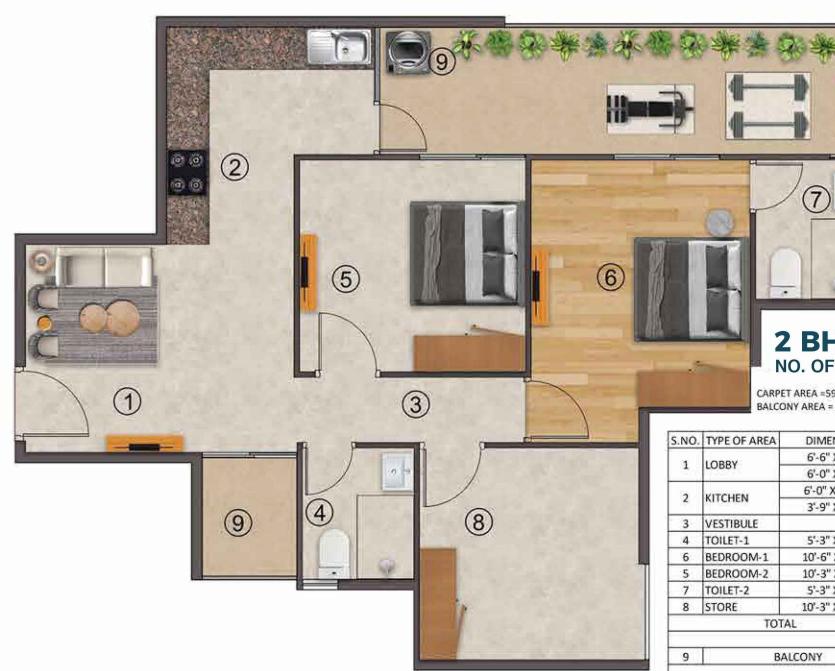

#### 2 BHK + S **NO. OF UNITS - 104**

CARPET AREA =59.74 SQMT OR 643.041 SFT BALCONY AREA = 13.30 SQMT OR 143.161 SFT

|       |              | and the second se | 1            |
|-------|--------------|-----------------------------------------------------------------------------------------------------------------------------------------------------------------------------------------------------------------------------------------------------------------------------------------------------------------------------------------------------------------------------------------------------------------------------------------------------------------------------------------------------------------------------------------------------------------------------------------------------------------------------------------------------------------------------------------------------|--------------|
| S.NO. | TYPE OF AREA | DIMENSION                                                                                                                                                                                                                                                                                                                                                                                                                                                                                                                                                                                                                                                                                           | AREA IN SQFT |
| 1     | LOBBY        | 6'-6" X 9'-6"                                                                                                                                                                                                                                                                                                                                                                                                                                                                                                                                                                                                                                                                                       | 100.75       |
|       |              | 6'-0" X 6'-6"                                                                                                                                                                                                                                                                                                                                                                                                                                                                                                                                                                                                                                                                                       |              |
| 2     | KITCHEN -    | 6'-0" X 13'-3"                                                                                                                                                                                                                                                                                                                                                                                                                                                                                                                                                                                                                                                                                      | - 102.00     |
|       |              | 3'-9" X 6'-0"                                                                                                                                                                                                                                                                                                                                                                                                                                                                                                                                                                                                                                                                                       |              |
| 3     | VESTIBULE    |                                                                                                                                                                                                                                                                                                                                                                                                                                                                                                                                                                                                                                                                                                     | 49.29        |
| 4     | TOILET-1     | 5'-3" X 6'-0"                                                                                                                                                                                                                                                                                                                                                                                                                                                                                                                                                                                                                                                                                       | 31.50        |
| 6     | BEDROOM-1    | 10'-6" X10'-0"                                                                                                                                                                                                                                                                                                                                                                                                                                                                                                                                                                                                                                                                                      | 105.00       |
| 5     | BEDROOM-2    | 10'-3" X11'-6"                                                                                                                                                                                                                                                                                                                                                                                                                                                                                                                                                                                                                                                                                      | 117.88       |
| 7     | TOILET-2     | 5'-3" X 6'-6"                                                                                                                                                                                                                                                                                                                                                                                                                                                                                                                                                                                                                                                                                       | 34.13        |
| 8     | STORE        | 10'-3" X 10'-0"                                                                                                                                                                                                                                                                                                                                                                                                                                                                                                                                                                                                                                                                                     | 102.50       |
| TOTAL |              |                                                                                                                                                                                                                                                                                                                                                                                                                                                                                                                                                                                                                                                                                                     | 643.041      |
|       | -            |                                                                                                                                                                                                                                                                                                                                                                                                                                                                                                                                                                                                                                                                                                     | - 11.        |
| 9     | BALCONY      |                                                                                                                                                                                                                                                                                                                                                                                                                                                                                                                                                                                                                                                                                                     | 143.161      |