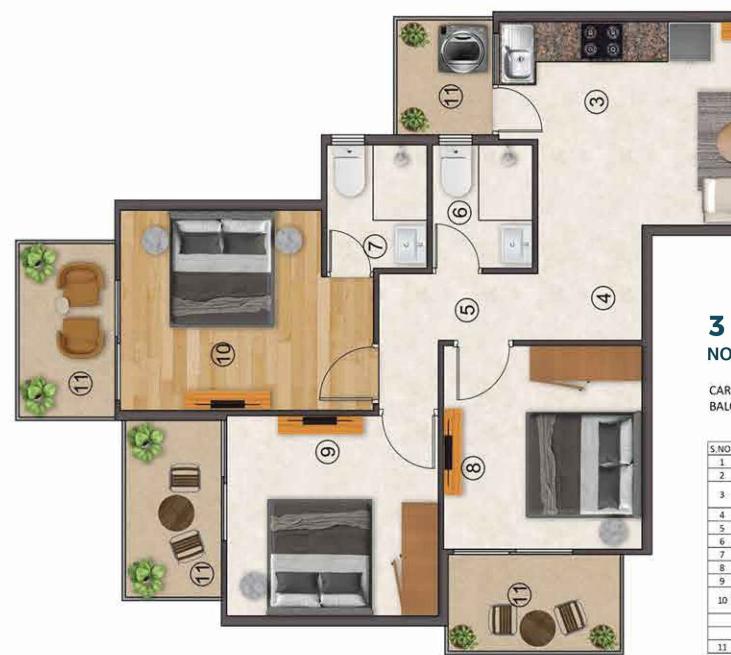

#### 2 BHK UNIT NO. OF UNITS - 100

9

 $(\mathbf{I}$ 

8

N

CARPET AREA =45.82 SQMT OR 493.206 SFT BALCONY AREA = 11.62 SQMT OR 125.077 SFT

| S.NO. | TYPE OF AREA | DIMENSION       | AREA IN SQFT |
|-------|--------------|-----------------|--------------|
| 1     | LOBBY        | 12'-6" X 9'-6"  | 118.75       |
| 2     | KITCHEN -    | 6'-0" X 10'-3"  | 71.50        |
|       |              | 2'-0" X 5'-0"   |              |
| 3     | VESTIBULE    |                 | 31.39        |
| 4     | TOILET-1     | 5'-3" X 6'-3"   | 32.81        |
| 5     | BEDROOM-2    | 10'-6" X 10'-0" | 105.00       |
| 6     | BEDROOM-1    | 10'-3" X 10'-0" | 102.50       |
| 7     | TOILET-2     | 5'-0" X 6'-3"   | 31.25        |
| _     | TOT/         | AL              | 493.206      |
| 8     | BALCONY      |                 | 125.077      |

#### 2 BHK UNIT NO. OF UNITS - 92

0

 $\odot$ 

CARPET AREA =46.78 SQMT OR 503.549 SFT BALCONY AREA = 15.59 SQMT OR 167.810 SFT

| S.NO. | TYPE OF AREA | DIMENSION       | AREA IN SQFT |
|-------|--------------|-----------------|--------------|
| 1     | FOYER        | 3'-6" X 6'-3"   | 21.88        |
| 2     | LOBBY        | 10'-0" X 10'-0" | 100.00       |
| 3     | KITCHEN      | 10'-3" X 6'-0"  | 61.50        |
| 4     | VESTIBULE    |                 | 45.78        |
| 5     | TOILET-1     | 6'-6" X 4'-9"   | 30.88        |
| 6     | BEDROOM-2    | 10'-3" X 10'-6" | 107.63       |
| 7     | BEDROOM-1    | 10'-0" X 10'-6" | 105.00       |
| 8     | TOILET-2     | 6'-6" X 4'-9"   | 30.88        |
|       | τοται        |                 | 503.549      |
| 9     | BALCONY      |                 | 167.810      |

#### 2 BHK + S **NO. OF UNITS - 104**

CARPET AREA =59.74 SQMT OR 643.041 SFT BALCONY AREA = 13.30 SQMT OR 143.161 SFT

|       |              | and the second se | 1            |
|-------|--------------|-----------------------------------------------------------------------------------------------------------------------------------------------------------------------------------------------------------------------------------------------------------------------------------------------------------------------------------------------------------------------------------------------------------------------------------------------------------------------------------------------------------------------------------------------------------------------------------------------------------------------------------------------------------------------------------------------------|--------------|
| S.NO. | TYPE OF AREA | DIMENSION                                                                                                                                                                                                                                                                                                                                                                                                                                                                                                                                                                                                                                                                                           | AREA IN SQFT |
| 1     | LOBBY        | 6'-6" X 9'-6"                                                                                                                                                                                                                                                                                                                                                                                                                                                                                                                                                                                                                                                                                       | 100.75       |
|       |              | 6'-0" X 6'-6"                                                                                                                                                                                                                                                                                                                                                                                                                                                                                                                                                                                                                                                                                       |              |
| 2     | KITCHEN -    | 6'-0" X 13'-3"                                                                                                                                                                                                                                                                                                                                                                                                                                                                                                                                                                                                                                                                                      | - 102.00     |
|       |              | 3'-9" X 6'-0"                                                                                                                                                                                                                                                                                                                                                                                                                                                                                                                                                                                                                                                                                       |              |
| 3     | VESTIBULE    |                                                                                                                                                                                                                                                                                                                                                                                                                                                                                                                                                                                                                                                                                                     | 49.29        |
| 4     | TOILET-1     | 5'-3" X 6'-0"                                                                                                                                                                                                                                                                                                                                                                                                                                                                                                                                                                                                                                                                                       | 31.50        |
| 6     | BEDROOM-1    | 10'-6" X10'-0"                                                                                                                                                                                                                                                                                                                                                                                                                                                                                                                                                                                                                                                                                      | 105.00       |
| 5     | BEDROOM-2    | 10'-3" X11'-6"                                                                                                                                                                                                                                                                                                                                                                                                                                                                                                                                                                                                                                                                                      | 117.88       |
| 7     | TOILET-2     | 5'-3" X 6'-6"                                                                                                                                                                                                                                                                                                                                                                                                                                                                                                                                                                                                                                                                                       | 34.13        |
| 8     | STORE        | 10'-3" X 10'-0"                                                                                                                                                                                                                                                                                                                                                                                                                                                                                                                                                                                                                                                                                     | 102.50       |
| TOTAL |              |                                                                                                                                                                                                                                                                                                                                                                                                                                                                                                                                                                                                                                                                                                     | 643.041      |
|       | -            |                                                                                                                                                                                                                                                                                                                                                                                                                                                                                                                                                                                                                                                                                                     | - 11.        |
| 9     | BALCONY      |                                                                                                                                                                                                                                                                                                                                                                                                                                                                                                                                                                                                                                                                                                     | 143.161      |

#### UNIT S - 156

74 SQMT OR 643.041 SFT 3.30 SQMT OR 143.161 SFT

| S.NO. | TYPE OF AREA | DIMENSION       | AREA IN SQFT    |  |
|-------|--------------|-----------------|-----------------|--|
| 1     | LOBBY        | 6'-6" X 9'-6"   | 100.75          |  |
|       |              | 6'-0" X 6'-6"   |                 |  |
| 2     | KITCHEN      | 6'-0" X 13'-3"  | - 102.00        |  |
|       |              | 3'-9" X 6'-0"   |                 |  |
| 3     | VESTIBULE    |                 | 49,29           |  |
| 4     | TOILET-1     | 5'-3" X 6'-0"   | 31.50           |  |
| 6     | BEDROOM-1    | 10'-6" X10'-0"  | 105.00          |  |
| 5     | BEDROOM-2    | 10'-3" X11'-6"  | 117.88<br>34.13 |  |
| 7     | TOILET-2     | 5'-3" X 6'-6"   |                 |  |
| 8     | BEDROOM-3    | 10'-3" X 10'-0" | 102.50          |  |
| TOTAL |              |                 | 643.041         |  |
| 9     | BALCONY      |                 | 143.161         |  |

#### **3 BHK UNIT** NO. OF UNITS - 260

 $\bigcirc$ 

CARPET AREA =59.96 SQMT OR 645.409 SFT BALCONY AREA = 14.81 SQMT OR 159.414 SFT

 $\odot$ 

| S.NO. | TYPE OF AREA | DIMENSION       | AREA IN SQFT |
|-------|--------------|-----------------|--------------|
| 1     | FOYER        | 3'-6" X 6'-3"   | 21.88        |
| 2     | LOBBY        | 10'-0" X 8'-9"  | 87.50        |
| 3     | KITCHEN      | 7'-6" X 6'-6"   | 60.25        |
|       |              | 5'-9" X 2'-0"   |              |
| 4     | LOBBY        | 8'-3" X 5'-3"   | 43.31        |
| 5     | VESTIBULE    |                 | 51.21        |
| 6     | TOILET-1     | 6'-0" X 5'-0"   | 30.00        |
| 7     | TOILET-2     | 6'-0" X 5'-0"   | 30.00        |
| 8     | BEDROOM-1    | 10'-0" X 10'-0" | 100.00       |
| 9     | BEDROOM-2    | 10'-0" X 10'-6" | 105.00       |
| 10    | BEDROOM-3    | 10'-0" X 10'-0" | 116.25       |
|       |              | 6'-6" X 2'-6"   | 110.25       |
| TOTAL |              |                 | 645.409      |
| 11    | BALCONY      |                 | 159.414      |