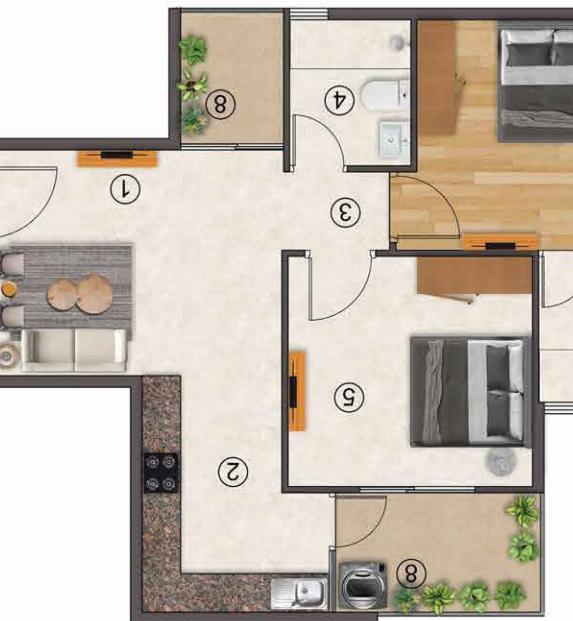

#### 2 BHK UNIT NO. OF UNITS - 100

9

 $(\mathbf{I}$ 

8

N

CARPET AREA =45.82 SQMT OR 493.206 SFT BALCONY AREA = 11.62 SQMT OR 125.077 SFT

| S.NO. | TYPE OF AREA | DIMENSION       | AREA IN SQFT |
|-------|--------------|-----------------|--------------|
| 1     | LOBBY        | 12'-6" X 9'-6"  | 118.75       |
| 2     | KITCHEN -    | 6'-0" X 10'-3"  | 71.50        |
|       |              | 2'-0" X 5'-0"   |              |
| 3     | VESTIBULE    |                 | 31.39        |
| 4     | TOILET-1     | 5'-3" X 6'-3"   | 32.81        |
| 5     | BEDROOM-2    | 10'-6" X 10'-0" | 105.00       |
| 6     | BEDROOM-1    | 10'-3" X 10'-0" | 102.50       |
| 7     | TOILET-2     | 5'-0" X 6'-3"   | 31.25        |
| _     | TOT/         | AL              | 493.206      |
| 8     | BALCONY      |                 | 125.077      |