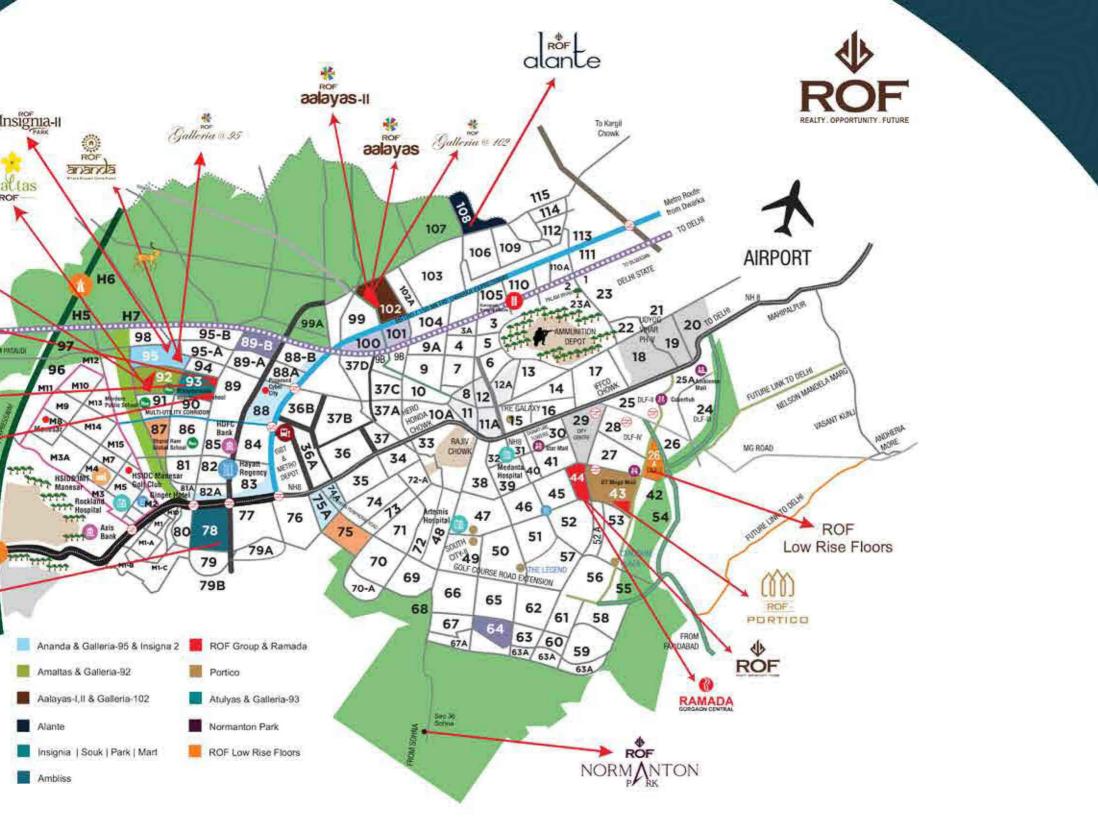

## **LOCATION ADVANTAGES**

am

GALIERIA

#### CONNECTIVITY

NH8 - 2 MIN | Dwarka Expressway - 10 MIN SPR - 2 MIN | IGI Airport New Delhi - 20 MIN

#### SCHOOL

Bal Bharti School | DPS | Broadways International School Euro International School | St. Angel's School

#### **CORPRATE PARKS**

DLF Corprate Park | Sky View Corprate Park World Tech Park | Eros Corprate Park

#### HEALTHCARE

Medanta Medi City | Rockland Hospital | Aarvy Hospital

#### HOSPITALITY

ITC Classic Golf Resort | Hyatt Regency | AapnoGhar | Holiday Inn Gurugram