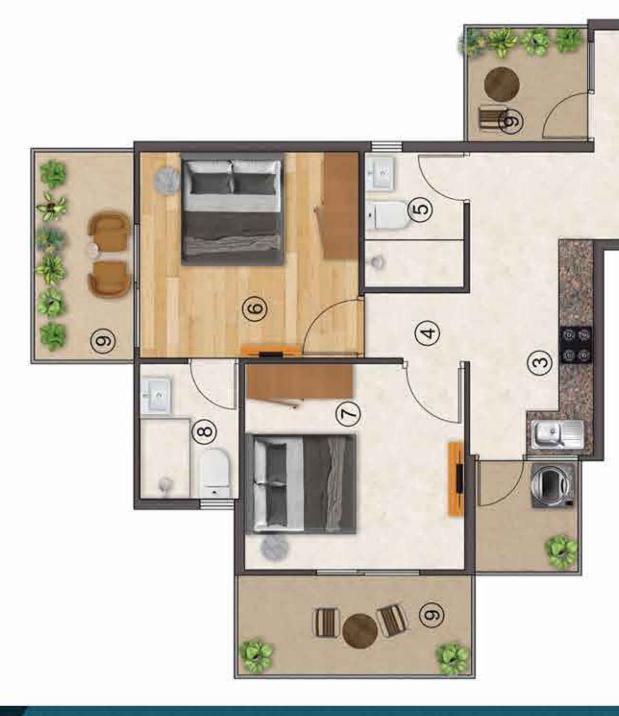

#### 2 BHK UNIT NO. OF UNITS - 92

0

 $\odot$ 

CARPET AREA =46.78 SQMT OR 503.549 SFT BALCONY AREA = 15.59 SQMT OR 167.810 SFT

| S.NO. | TYPE OF AREA | DIMENSION       | AREA IN SQFT |
|-------|--------------|-----------------|--------------|
| 1     | FOYER        | 3'-6" X 6'-3"   | 21.88        |
| 2     | LOBBY        | 10'-0" X 10'-0" | 100.00       |
| 3     | KITCHEN      | 10'-3" X 6'-0"  | 61.50        |
| 4     | VESTIBULE    |                 | 45.78        |
| 5     | TOILET-1     | 6'-6" X 4'-9"   | 30.88        |
| 6     | BEDROOM-2    | 10'-3" X 10'-6" | 107.63       |
| 7     | BEDROOM-1    | 10'-0" X 10'-6" | 105.00       |
| 8     | TOILET-2     | 6'-6" X 4'-9"   | 30.88        |
|       | τοται        |                 | 503.549      |
| 9     | BALCONY      |                 | 167.810      |